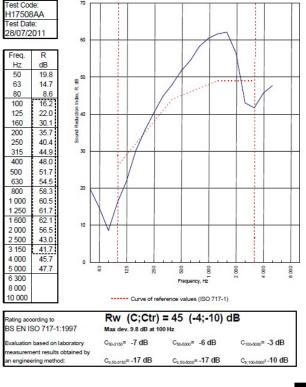

## System Performance Breakdown

Fire Resistance: BS476 Part 22:1987: Test Ref & Date or Applied Ref & Report: Max Height: Thickness: Duty Grade: BS 5234: Part 2:1992: Sound Insulation:

30/30 Minutes (Integrity/Insulation).
BRE 269826 - BRE Report P102396-1011C
Refer to Speedline Specification Clause
97 mm. (At Base Track, Excluding Finishes)
Medium - Annexes A-F
45 R<sub>w</sub>dB, Date Tested or Assessed Against - 28/07/2011