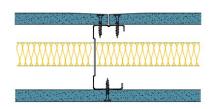

## 70-S-53(25) - SPEEDLINE System Data Sheet - Version V1 (24-10-23)

SPEEDLINE 70mm 'C' Stud Partition @600mm Ctrs, with Siniat GTEC 12.5mm dB Board each side, 25mm APR

## System Performance Breakdown

Fire Resistance: BS476 Part 22:1987: Test Ref & Date or Applied Ref & Report: Max Height: Thickness: Duty Grade: BS 5234: Part 2:1992: Sound Insulation:

30/30 Minutes (Integrity/Insulation).
BRE 269826 - BRE Report P102396-1011C
Refer to Speedline Specification Clause
97 mm. (At Base Track, Excluding Finishes)
Medium - Annexes A-F
45 R<sub>w</sub>dB, Date Tested or Assessed Against - 28/07/2011